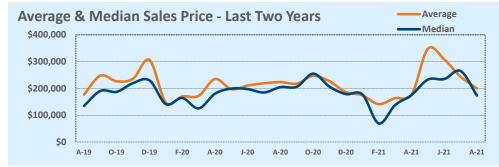

| Аменедо              |           | This Month |        | Year-to-Date |           |        |  |
|----------------------|-----------|------------|--------|--------------|-----------|--------|--|
| Average              | Aug 2021  | Aug 2020   | Change | 2021         | 2020      | Change |  |
| List Price           | \$205,008 | \$239,746  | -14.5% | \$234,685    | \$204,759 | +14.6% |  |
| List Price/SqFt      | \$146     | \$118      | +23.8% | \$131        | \$111     | +18.0% |  |
| Sold Price           | \$200,125 | \$223,704  | -10.5% | \$232,366    | \$196,017 | +18.5% |  |
| Sold Price/SqFt      | \$141     | \$111      | +27.5% | \$130        | \$107     | +21.5% |  |
| Sold Price / Orig LP | 96.3%     | 94.1%      | +2.4%  | 96.3%        | 93.5%     | +3.0%  |  |
| Days on Market       | 12        | 150        | -92.1% | 44           | 81        | -45.4% |  |

|                   | This Month                                                    |                                                                                       | Year-to-Date                                                                                                                                   |                                                                                                                                                                                           |                                                                                                                                                                                                                                     |  |
|-------------------|---------------------------------------------------------------|---------------------------------------------------------------------------------------|------------------------------------------------------------------------------------------------------------------------------------------------|-------------------------------------------------------------------------------------------------------------------------------------------------------------------------------------------|-------------------------------------------------------------------------------------------------------------------------------------------------------------------------------------------------------------------------------------|--|
| Aug 2021 Aug 2020 |                                                               | Change                                                                                | 2021                                                                                                                                           | 2020                                                                                                                                                                                      | Change                                                                                                                                                                                                                              |  |
| \$184,900         | \$220,000                                                     | -16.0%                                                                                | \$189,950                                                                                                                                      | \$175,000                                                                                                                                                                                 | +8.5%                                                                                                                                                                                                                               |  |
| \$144             | \$96                                                          | +50.3%                                                                                | \$120                                                                                                                                          | \$100                                                                                                                                                                                     | +20.4%                                                                                                                                                                                                                              |  |
| \$173,750         | \$205,000                                                     | -15.2%                                                                                | \$183,588                                                                                                                                      | \$175,000                                                                                                                                                                                 | +4.9%                                                                                                                                                                                                                               |  |
| \$142             | \$95                                                          | +49.2%                                                                                | \$117                                                                                                                                          | \$96                                                                                                                                                                                      | +22.3%                                                                                                                                                                                                                              |  |
| 96.5%             | 94.0%                                                         | +2.7%                                                                                 | 98.0%                                                                                                                                          | 96.0%                                                                                                                                                                                     | +2.1%                                                                                                                                                                                                                               |  |
| 6                 | 34                                                            | -83.8%                                                                                | 13                                                                                                                                             | 41                                                                                                                                                                                        | -68.3%                                                                                                                                                                                                                              |  |
|                   | Aug 2021<br>\$184,900<br>\$144<br>\$173,750<br>\$142<br>96.5% | \$184,900 \$220,000<br>\$144 \$96<br>\$173,750 \$205,000<br>\$142 \$95<br>96.5% 94.0% | Aug 2021 Aug 2020 Change   \$184,900 \$220,000 -16.0%   \$144 \$96 +50.3%   \$173,750 \$205,000 -15.2%   \$142 \$95 +49.2%   96.5% 94.0% +2.7% | Aug 2021 Aug 2020 Change 2021   \$184,900 \$220,000 -16.0% \$189,950   \$144 \$96 +50.3% \$120   \$173,750 \$205,000 -15.2% \$183,588   \$142 \$95 +49.2% \$117   96.5% 94.0% +2.7% 98.0% | Aug 2021 Aug 2020 Change 2021 2020   \$184,900 \$220,000 -16.0% \$189,950 \$175,000   \$144 \$96 +50.3% \$120 \$100   \$173,750 \$205,000 -15.2% \$183,588 \$175,000   \$142 \$95 +49.2% \$117 \$96   96.5% 94.0% +2.7% 98.0% 96.0% |  |