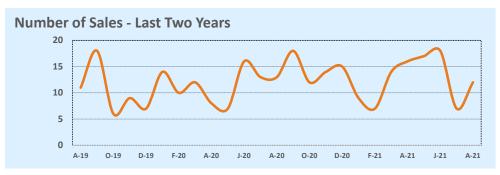

## August 2021

| Listings            |             | This Month  |         | Year-to-Date |              |        |  |
|---------------------|-------------|-------------|---------|--------------|--------------|--------|--|
| Listings            | Aug 2021    | Aug 2020    | Change  | 2021         | 2020         | Change |  |
| Single Family Sales | 12          | 13          | -7.7%   | 100          | 93           | +7.5%  |  |
| Condo/TH Sales      |             |             |         |              |              |        |  |
| Total Sales         | 12          | 13          | -7.7%   | 100          | 93           | +7.5%  |  |
| New Homes Only      |             |             |         | 1            | 2            | -50.0% |  |
| Resale Only         | 12          | 13          | -7.7%   | 99           | 91           | +8.8%  |  |
| Sales Volume        | \$2,401,500 | \$2,908,150 | -17.4%  | \$23,236,609 | \$18,229,607 | +27.5% |  |
| New Listings        | 20          | 14          | +42.9%  | 146          | 115          | +27.0% |  |
| Pending             | 3           | 14          | -78.6%  | 4            | 100          | -96.0% |  |
| Withdrawn           | 6           | 3           | +100.0% | 14           | 24           | -41.7% |  |
| Expired             | 1           | 2           | -50.0%  | 5            | 14           | -64.3% |  |
| Months of Inventory | 2.8         | 1.5         | +84.2%  | N/A          | N/A          |        |  |